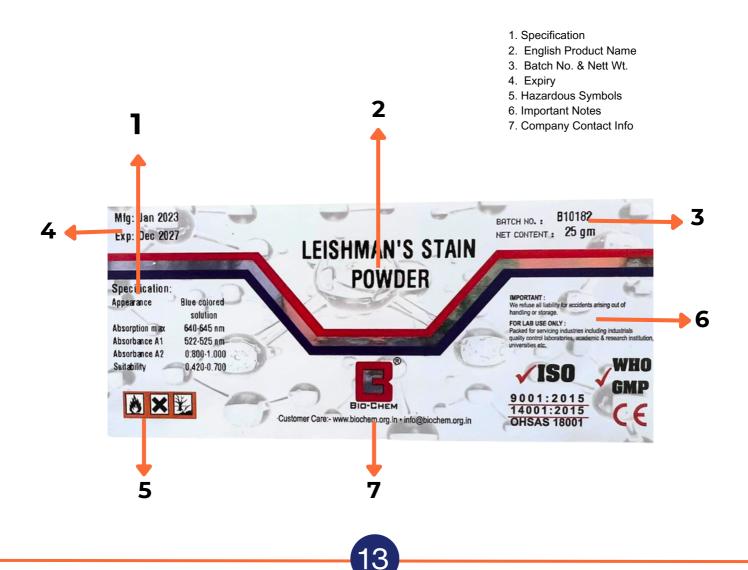

#### LABEL SPECIFICATION HANDLING, USAGE & STORAGE

- Read the label and check for the product that it's the one which is required.
- Use appropriate protective clothing and equipment while extracting the product from bottle and avoid risk of inhalation, ingestion and contact with skin, eyes & clothing.

BIO-CHER

- Use clean apparatus and equipments after opening the container and close the container tightly after use.
- Storage temperature is mentioned below the labels for every product.
- All materials should be stored in dry, well ventilated area.