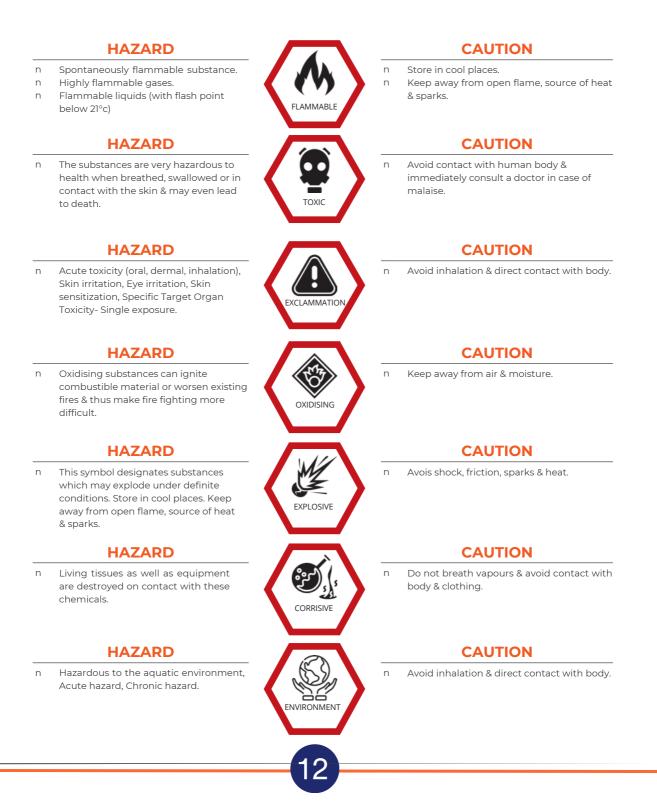

#### HAZARDOUS SYMBOLS

For your safety and as a precautionary measure, we strongly recommend that all of our products should only be handled by qualified individuals knowing proper procedures of the chemicals listed and familiar with their potential hazards. Certain chemicals are extremely harmful, toxic and/or otherwise hazardous in nature. Hazardous symbols and Risk warnings are displayed on our product labels in accordance to the international rules and procedures practiced. The absence of a warning must not be interpreted as an indication of safety.